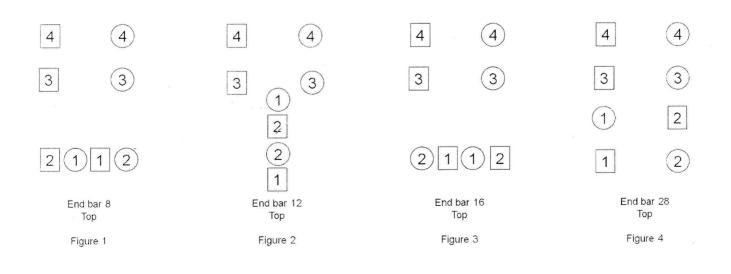

A 32 bar strathspey for two couples in a three or four couple set

| BARS | Description                                                                                                |                                                                                                                                                                                                                                                                                          |
|------|------------------------------------------------------------------------------------------------------------|------------------------------------------------------------------------------------------------------------------------------------------------------------------------------------------------------------------------------------------------------------------------------------------|
| 1-4  | 1st couple set to each other and dance a petronella turn.                                                  |                                                                                                                                                                                                                                                                                          |
|      | 2nd couple step up on bars 3 & 4.                                                                          |                                                                                                                                                                                                                                                                                          |
| 5-6  | 1st and 2nd couples set to their partner.                                                                  |                                                                                                                                                                                                                                                                                          |
| 7-8  | 1st couple giving right hands turn ¾ to face opposite sides as for a reel of 4 across the dance, figure 1. |                                                                                                                                                                                                                                                                                          |
| 9-16 | 1st and 2                                                                                                  | nd couples dance a half Celtic reel <sup>i</sup> as follows.                                                                                                                                                                                                                             |
|      | 9-10                                                                                                       | 1st woman and 2nd man pass by the right, 1st woman faces up; while 1st<br>man and 2nd woman pass by the right, 1st man faces down.                                                                                                                                                       |
|      | 11-12                                                                                                      | 1st couple dance on a quarter place clockwise 1st man faces up and 1st<br>woman faces down; while 2nd couple pass left shoulder and finish back to<br>back. 2nd woman facing down, 2nd man facing up. Figure 2                                                                           |
|      | 13-14                                                                                                      | back, 2nd woman facing down, 2nd man facing up, Figure 2.<br>Repeat bars 9-10 from new positions: 2nd woman and 1st man by the right,<br>2nd woman faces man's side of the dance; while 2nd man and 1st woman<br>pass by the right, 2 <sup>nd</sup> man faces woman's side of the dance. |
|      | 15-16                                                                                                      | Repeat bars 11-12 from new places: 2nd couple dance on a quarter place                                                                                                                                                                                                                   |

and finish back to back facing their own side of the dance.

clockwise to face in on opposite sides; while first couple pass left shoulder

1st and 2nd couples have now changed places with their partner, Figure 3.

- 17-20 1st man and 2nd woman set and giving left hands turn 3/4 onto the man's side while 1st woman and 2nd man set and giving right hands turn 3/4 onto the woman's side. 1st couple are now in second place on their own size, 2nd couple are in first place on opposite sides.
- Joining nearer hands on the sidelines, 2nd and 1st couples set and petronella turn in 21-24 tandem.
- Dance four hands once round to the left to finish on the sidelines, Figure 4. 25-28
- 29-30 1st and 2nd women, giving right hands, change places.